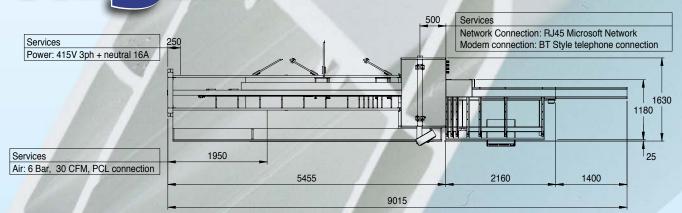

## Stuge ecoline specification

## **ELECTRONICS**

FLAT PANEL TOUCH SCREEN CONTROL RJ45 ETHERNET CONNECTION 6 AXIS CNC CONTROL SYSTEM