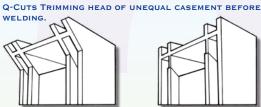

## MECHANICAL TRANSOM

FRAME DRILLING, REINFORCING RELIEF PORT, BEAD CHANNEL FORMING

Y NOTCHING (HALF V NOTCH BEFORE REVERSE-BUTT PREP)

'VS' VERSION AVAILABLE WITH THE FOLLOWING:-'VS' FRAME TO CILL ANGLE ON 'VS' FRAME. PREPS IN CILL FOR BOLTING TO FRAME. 'VS' CILLS UP TO 150MM CAN BE PROCESSED AT 90°. VARIABLE ANGLES BETWEEN 45° AND 135° CAN BE CUT ON FRAME AND SASH (OPTIONAL EXTRA).