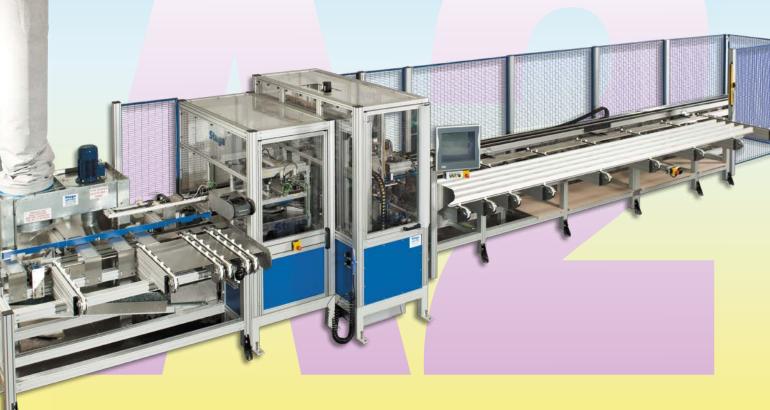

## stuga autoflow 2 sawing and machining center

a volume orientated yet compact madrine for fully automatic savving and madrining of uvevvindovvs and doors

THE AUTOFLOW 2 IS DESIGNED FOR ALL CASEMENT WINDOWS, TILT AND TURN, VERTICAL SLIDERS, ALL DOORS INCLUDING BI FOLDS, RESIDENTIAL DOORS, FRENCH DOORS AND INLINE SLIDERS PRODUCING AN OUTPUT OF APPROXIMATELY 400 WINDOWS PER WEEK.

## autoflow2 for volume production

FOOTPRINT 13.5 METERS X 2.3 METERS

RIGHT TO LEFT FEEDING AUTOFLOW2 ALSO AVAILABLE LEFT TO RIGHT FLOW DIRECTION

MACHINING MODULE CAPABILITY UNLIMITED NUMBER OF DIFFERENT PREPS CAN BE APPLIED FROM ANY SIDE AT ANY ANGLE 0-360 DEGREES.