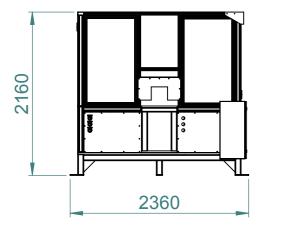

## All dimensions and weights are approximate

| Stuge Machinery LLP<br>4 Brinell Way<br>Harfreys Industrial Estate<br>Great Yarmouth,<br>NR31 OLU<br>Tel: 0845 652 8685<br>Fax:0845 652 8695<br>Web; www.stuga.co.uk                                       | <ol> <li>Iolerances, Decimal Places U = ±0.1mm, 0.0 = ±0.1mm, 0.00 = ±0.05</li> <li>Remove All Burrs and Sharp Edges</li> <li>If In Doubt Ask</li> </ol> |              | Drawing Title Autofl Drawn |                            |
|------------------------------------------------------------------------------------------------------------------------------------------------------------------------------------------------------------|----------------------------------------------------------------------------------------------------------------------------------------------------------|--------------|----------------------------|----------------------------|
| MACHINERY LLP                                                                                                                                                                                              | Material                                                                                                                                                 | Opp.<br>Hand | NLC                        |                            |
| This drawing and the information there on is the property of Stuga machinery LLP. Drawings may not be sold. Lent or copied without the prior consent of Stuga Machinery LLP and must be returned on demand | See Part Notes                                                                                                                                           | 2977.44 kg   |                            | First<br>Dim<br>Unle<br>Do |