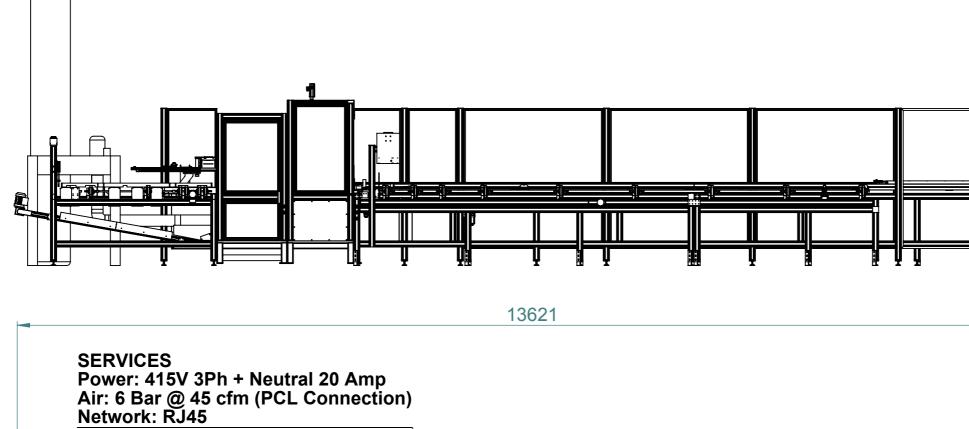

## All dimensions and weights are approximate

| Stuge Machinery LLP<br>4 Brinell Way<br>Harfreys Industrial Estate<br>Great Yarmouth,<br>NR31 OLU<br>Tel: 0845 652 8685<br>Fax:0845 652 8695<br>Web; www.stuga.co.uk                                       | <ol> <li>Iolerances, Decimal Places U = ±0.1mm, 0.0 = ±0.1mm, 0.00 = ±0.05</li> <li>Remove All Burrs and Sharp Edges</li> <li>If In Doubt Ask</li> </ol> |              | Drawing Title Autofl Drawn |                            |
|------------------------------------------------------------------------------------------------------------------------------------------------------------------------------------------------------------|----------------------------------------------------------------------------------------------------------------------------------------------------------|--------------|----------------------------|----------------------------|
| MACHINERY LLP                                                                                                                                                                                              | Material                                                                                                                                                 | Opp.<br>Hand | NLC                        |                            |
| This drawing and the information there on is the property of Stuga machinery LLP. Drawings may not be sold. Lent or copied without the prior consent of Stuga Machinery LLP and must be returned on demand | See Part Notes                                                                                                                                           | 2977.44 kg   |                            | First<br>Dim<br>Unle<br>Do |