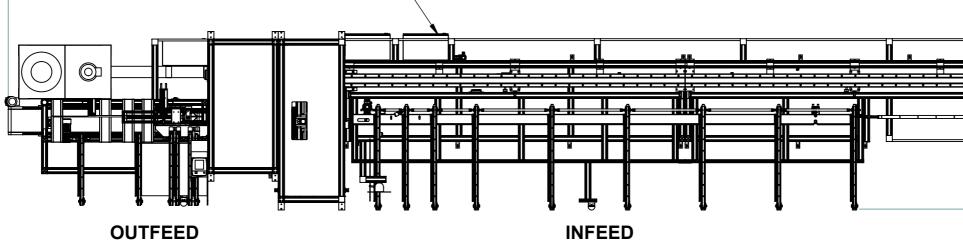

## All dimensions and weights are approximate

| Stuge Machinery LLP<br>4 Brinell Way<br>Harfreys Industrial Estate<br>Great Yarmouth,<br>NR31 OLU<br>Tel: 0845 652 8685<br>Fax:0845 652 8695<br>Web; www.stuga.co.uk                                       | <ol> <li>Iolerances, Decimal Places U = ±0.1mm, 0.0 = ±0.1mm, 0.00 = ±0.05</li> <li>Remove All Burrs and Sharp Edges</li> <li>If In Doubt Ask</li> </ol> |              | Drawing Title Autofl Drawn |                            |
|------------------------------------------------------------------------------------------------------------------------------------------------------------------------------------------------------------|----------------------------------------------------------------------------------------------------------------------------------------------------------|--------------|----------------------------|----------------------------|
| MACHINERY LLP                                                                                                                                                                                              | Material                                                                                                                                                 | Opp.<br>Hand | NLC                        |                            |
| This drawing and the information there on is the property of Stuga machinery LLP. Drawings may not be sold. Lent or copied without the prior consent of Stuga Machinery LLP and must be returned on demand | See Part Notes                                                                                                                                           | 2977.44 kg   |                            | First<br>Dim<br>Unle<br>Do |