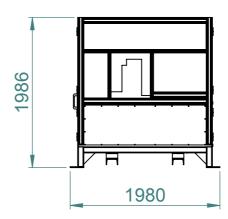

## - REMOVE ALL BURRS AND SHARP EDGES -

- DO NOT SCALE -

MACHINING CENTRE Approx 1000kg

SAWING CENTRE Approx 750kg

INFEED TABLE Approx 1000kg (Delivered in 2 parts, as shown) **OUTFEED TABLE** Approx 250kg