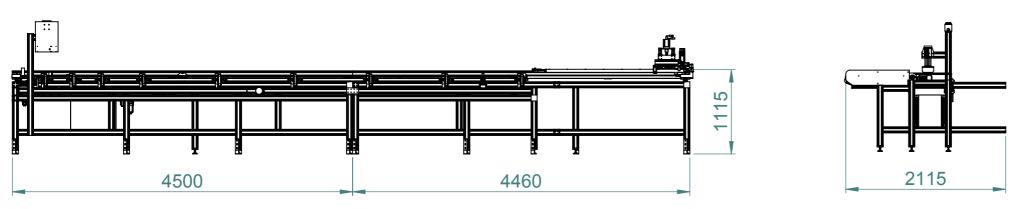

## - REMOVE ALL BURRS AND SHARP EDGES -

- DO NOT SCALE -

MACHINING CENTRE Approx 1000kg

SAWING CENTRE Approx 750kg

INFEED TABLE Approx 1000kg (Delivered in 2 parts, as shown) **OUTFEED TABLE** Approx 250kg