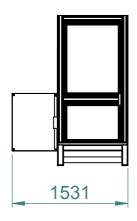

## - REMOVE ALL BURRS AND SHARP EDGES -

- DO NOT SCALE -

MACHINING CENTRE Approx 1000kg

SAWING CENTRE Approx 750kg

INFEED TABLE Approx 1000kg (Delivered in 2 parts, as shown) **OUTFEED TABLE** Approx 250kg