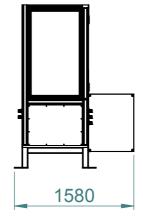

## - REMOVE ALL BURRS AND SHARP EDGES -

- DO NOT SCALE -

MACHINING CENTRE Approx 1000kg

SAWING CENTRE Approx 750kg

INFEED TABLE Approx 1000kg (Delivered in 2 parts, as shown) **OUTFEED TABLE** Approx 250kg