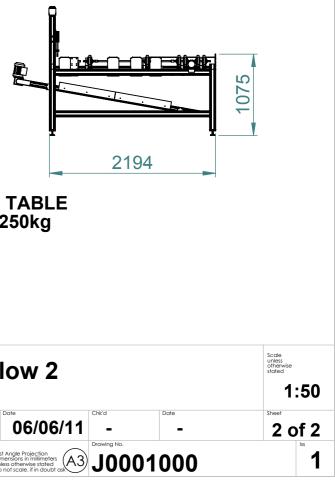

## - REMOVE ALL BURRS AND SHARP EDGES -

- DO NOT SCALE -

MACHINING CENTRE Approx 1000kg

SAWING CENTRE Approx 750kg

INFEED TABLE Approx 1000kg (Delivered in 2 parts, as shown) **OUTFEED TABLE** Approx 250kg